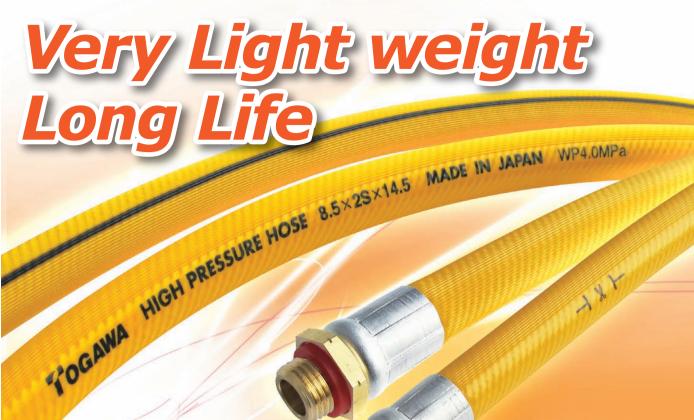

## HIGH PRESSURE HOSE

Specifications: Working temperature limit : Between -5°C and + 60°C

| Nominal designation | Inner<br>diameter<br>(mm) | Outer<br>diameter<br>(mm) | Regular size<br>(m) | Maximum<br>working<br>pressure<br>MPa at 20°C | Burst<br>puressure<br>MPa at 20℃ | Brackets |
|---------------------|---------------------------|---------------------------|---------------------|-----------------------------------------------|----------------------------------|----------|
| HP-8.5              | 8.5                       | 14.5                      | 50 · 100            | 4.0                                           | 14.0                             | ISO      |
| HP-10               | 10.0                      | 17.0                      | 50 · 100            | 4.0                                           | 14.0                             | ISO      |

For agricultural machines

Use

Very flexible and easy to handle Very light weight

Features